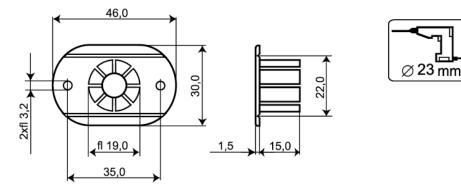

## **Technical data**

| Installation method       | Recessed mounting |
|---------------------------|-------------------|
| Drill diameter mm         | 23                |
| Housing material          | ABS Plastic       |
| Colour                    | White             |
| Dimensions (L x W x H) mm | 46 x 30 x 15      |