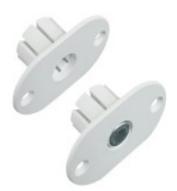

## Plastic Flange with Strong Magnet for MC 240, 246, and 247

Plastic flange with extra strong magnet for installation of recessed magnetic contacts in door and window frames of steel or spaces where a greater operation gap is required.

Suitable for MC 240, 246 and 247.